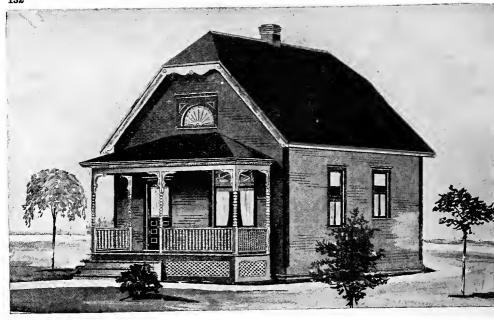

Second Floor Plan

Design No. 2032

First Floor Plan

Second Floor Plan

Size: Width, 22 feet 6 inches; length, 36 feet, exclusive of porches

Blue prints consist of hasement plan; roof plan; first and second floor plans; front, rear, two side elevations; wall sections and all necessary interior details. Specifications consist of about twenty pages of typewritten matter.

Full and complete working plans and specifications of this house will be furnished for \$5.00. Cost of this house is from about \$1,800.00 to about \$1,800.00, according to the locality in which it is built.

# PRICE

of Blue Prints, together with a complete set of typewritten specifications is

ONLY

\$5.00

We mail Plans and Specifications the same day order is received.